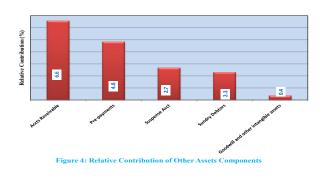

#### 5.1 Other Assets

Other assets of the DMBs stood at N1,443.4 billion, representing an increase of N200.5 billion or 16.1 per cent above the level reported in the preceding month (Table 4).

The increase in "other assets" reflected increases in the relative contributions of all the components except unamortised reserves for loan losses which declined by 1.2 percentage points (Figure 4).