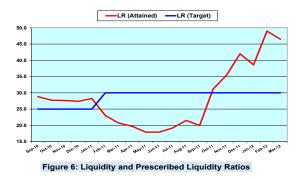

## 6.3 Liquidity Ratio

The DMBs achieved a liquidity ratio of 46.5 per cent in March 2012. At that level, the DMBs' liquidity ratio was 16.5 percentage point above the minimum target of 30.0 per cent prescribed for fiscal 2012 but 2.5 percentage points below the level in the preceding month (Figure 6).