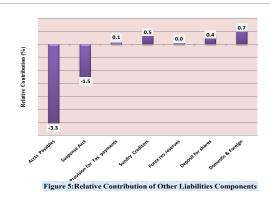

#### 5.2 Other Liabilities

Other liabilities" of the DMBs stood at N1,671.9 billion, showing a decrease of N205.5 billion or 10.9 per cent below the level recorded in the preceding month (Table V). The decrease in "other liabilities" was largely accounted for by the decreases in the relative contributions of provision for bad debt, accounts payables and suspense account by 4.2, 3.3 and 1.5 percentage points, respectively (Figure 5).