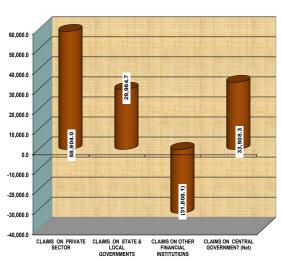

## 3.0 Claims on the Domestic Economy

Aggregate credit to the domestic economy (net) rose by N90.6 billion or 0.7 per cent above the level recorded in the preceding month, but fell by N391.7 billion or 3.0 per cent below the level at end-December 2011. The rise was attributed to all the components except claims on other financial institutions which declined by N31.8 billion or 13.2 per cent (Table 3; Figure 2).

Changes in Claims on Core Private Sector