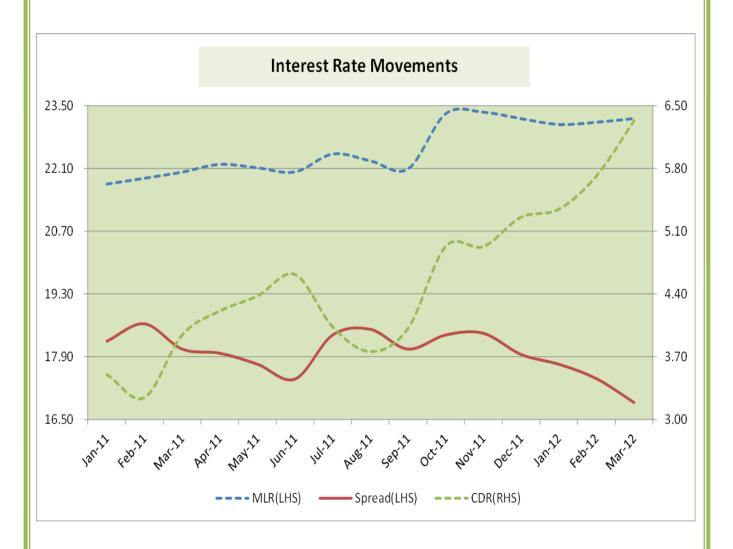

#### **8.0 Interest Rate Movements**

Most of the DMBs interest rates in the review month showed an upward trend. The only exception was the over twelve month's rate, the average of which fell by 1.15 percentage points.

The consolidated deposit rates increased by 0.4 percentage points to 3.79 per cent, while the maximum lending rate increased by 0.08 percentage points to 23.21 per cent.

Consequently, the interest rate spread between the maximum lending rate and consolidated deposit rate was 19.43 per cent in the review month.