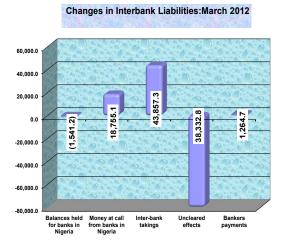

#### 1.4 Inter - Bank Liabilities

When compared with the level recorded in the preceding month, inter-bank liabilities decreased by N17.5 billion or 2.5 per cent (Table 1). The decrease was attributed to the N79.5 billion or 32.6 per cent, N1.5 billion or 10.1 per cent and N0.2 billion or 0.2 per cent declines in un-cleared effects, balances held for banks in Nigeria and loans and advances from other banks in Nigeria, respectively (Chart 1). These decreases far outweighed the increases of 26.2, 19.6 and 1.7 per cent in inter-bank takings, money at call from banks in Nigeria and bankers payments, respectively.