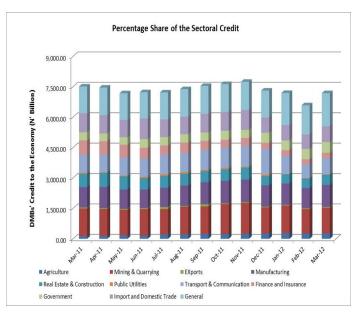

#### 4. Sectoral Distribution of Credit

Total credit extended to the private sector by the DMBs in the review month amounted to N7,185.8 billion. This showed increase of 9.1 per cent above the level in the preceding month (Table 3.4).

The 9.1 per cent rise in total credit reflected increases of credit to all the sectors of the economy in the reviewed month (Figure 3).

Further analysis of the sectoral distribution of credit showed that the less preferred sectors absorbed N2,868.3 billion or 39.9 per cent of the total credit, while the preferred sectors got N2,682.1 billion or 37.3 per cent. The "other sectors (general)" received N1,635.3 billion or 22.8 per cent of the total credit (Table 4).