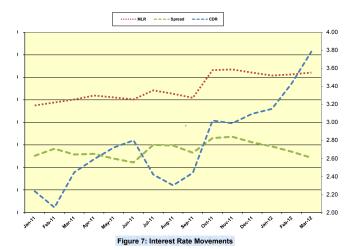

#### **8.0 Interest Rate Movements**

Most of the DMBs interest rates in the review month showed an upward trend. The only exception was the over twelve month's rate, the average of which fell by 1.15 percentage points.

The consolidated deposit rates increased by 0.4 percentage points to 3.79 per cent, while the maximum lending rate increased by 0.08 percentage points to 23.21 per cent.

Consequently, the interest rate spread between the maximum lending rate and consolidated deposit rate was 19.43 per cent in the review month.